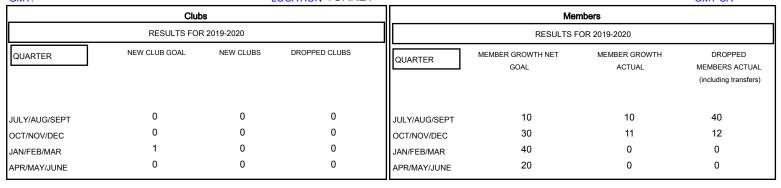

## MONTHLY MEMBERSHIP PROGRESS REPORT

## District 118 E

GMT: LOCATION TURKEY GMT CA







| DROPPED CLUBS: 0  DROPPED MEMBERS | - 11         | 8 CLUBS OF 41 ADDED 1 OR MORE<br>NEW MEMBERS | GENDER DISTRIBU<br>MALE<br>FEMALE | 1TION<br>363 (46.60%)<br>416 (53.40%) |     |
|-----------------------------------|--------------|----------------------------------------------|-----------------------------------|---------------------------------------|-----|
| DECEASED 1                        | 1            |                                              | TOTAL FAMILY UNIT MEMBERS         |                                       | 133 |
| CLUB CANCELLED COTHER 51          | )   <u> </u> |                                              | FAMILY MEMBERS PAYING HALF DUES   |                                       | 71  |
| TOTAL 52                          | 2            |