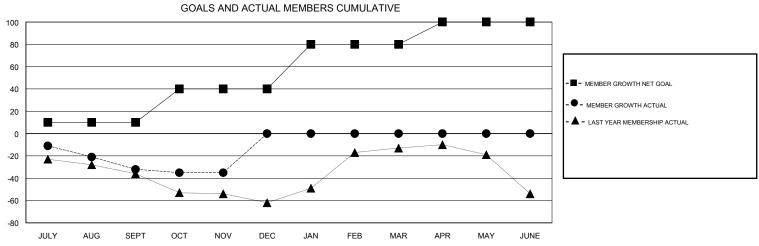

## MONTHLY MEMBERSHIP PROGRESS REPORT

## District 118 E

GMT: LOCATION TURKEY GMT CA







| DROPPED CLUBS: 0  DROPPED MEMBERS | - 11         | 8 CLUBS OF 41 ADDED 1 OR MORE<br>NEW MEMBERS | GENDER DISTRIBU<br>MALE<br>FEMALE | 1TION<br>363 (46.60%)<br>416 (53.40%) |     |
|-----------------------------------|--------------|----------------------------------------------|-----------------------------------|---------------------------------------|-----|
| DECEASED 1                        | 1            |                                              | TOTAL FAMILY UNIT MEMBERS         |                                       | 133 |
| CLUB CANCELLED COTHER 51          | )   <u> </u> |                                              | FAMILY MEMBERS PAYING HALF DUES   |                                       | 71  |
| TOTAL 52                          | 2            |